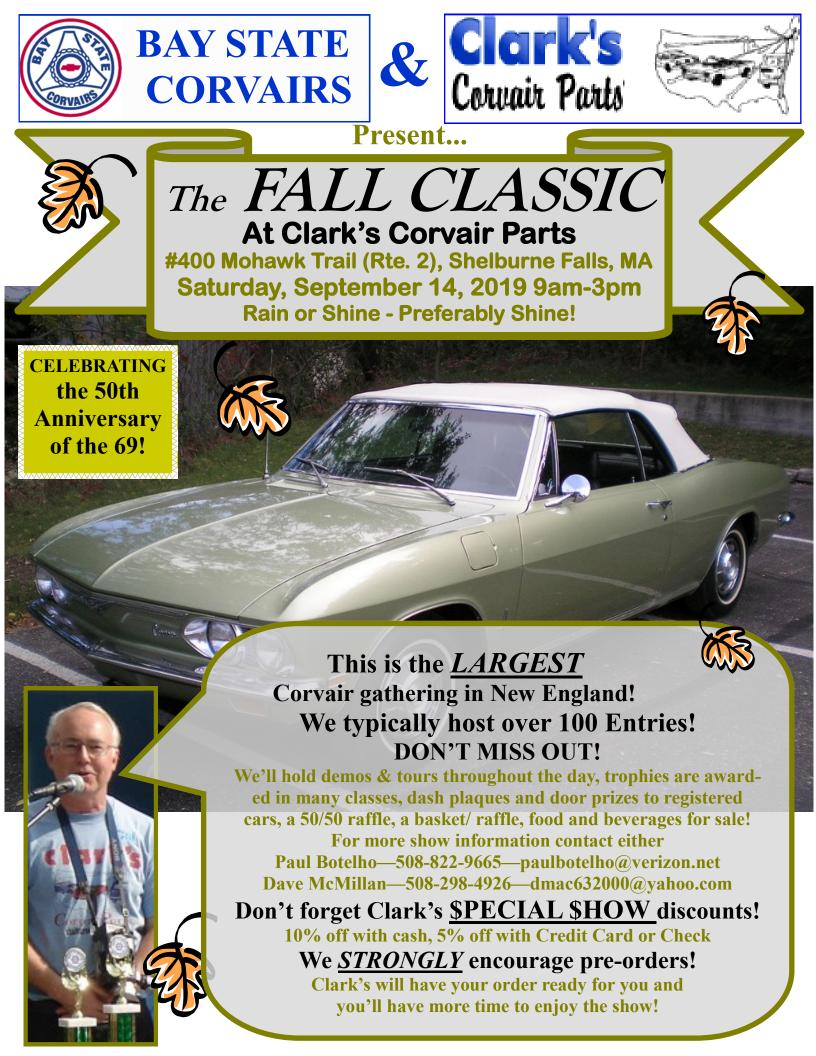

## Bay State Corvairs/Clark's Corvair Parts' Fall Classic

Saturday, September 14th, 2019 This is a Rain or SHINE event!