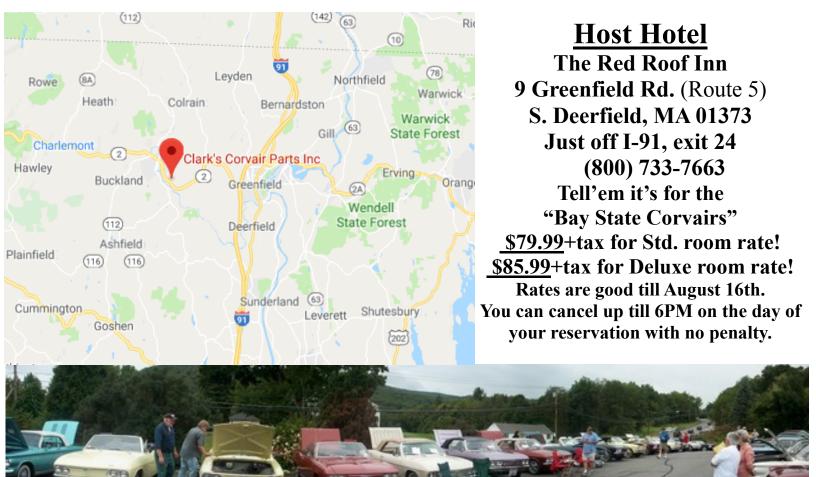

## Bay State Corvairs/Clark's Corvair Parts' Fall Classic

Saturday, September 14th, 2019 This is a Rain or SHINE event!