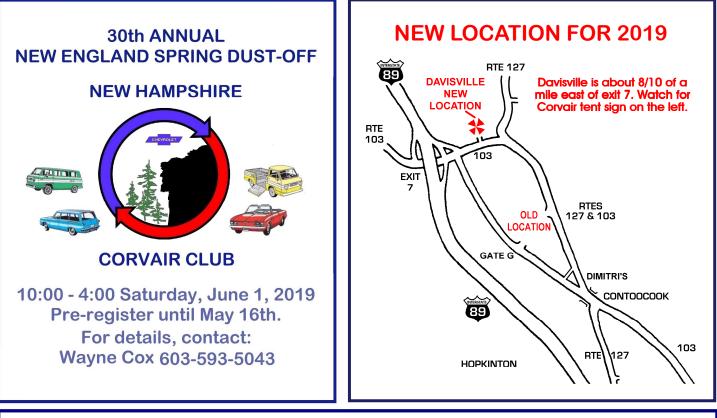

Join us rain or shine for our 30th annual show. We'll have 8 trophy classes plus best of show, hard luck award, and the Jean & Jerry Lowe long distance award sponsored by our Nova Scotia members (who are not in the running). Weather permitting, we'll set up the track & have Valve Cover Racing. We will also have the Back Seat Driving event, Chinese Auction, door prizes, special raffle items. On site food vendor and port-a-potties. You may pre-register by May 16th.

| THE 30 <sup>th</sup> ANNUAL NEW | ENGLAND SPRIN | IG DUST-OFF PRE | -REGISTRATION FORM |
|---------------------------------|---------------|-----------------|--------------------|
|                                 |               |                 |                    |

| This information keeps our pre-registration mailing l